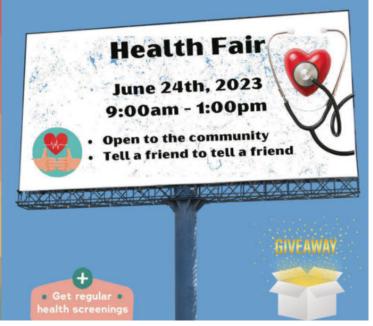

On Saturday June 24<sup>th</sup> a sponsored health fair will take place at Faith Sellers Senior Center and it is open to the community. Please stop by, bring some friends and get up to date on your health screenings.